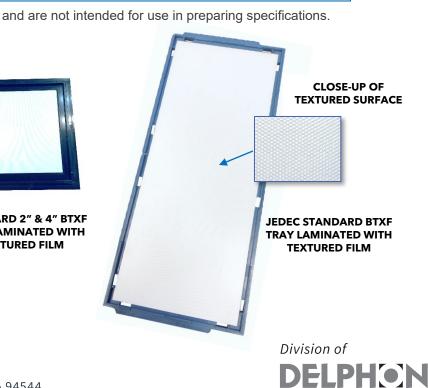

These values are for reference purposes only and are not intended for use in preparing specifications.

**CLOSE-UP OF TEXTURED** SURFACE

STANDARD 2" & 4" BTXF TRAY LAMINATED WITH **TEXTURED FILM** 