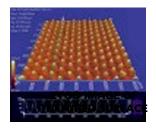

## ESD VERTEC® TEXTURIZED TRAY (GP-BTXF)

**Technical Datasheet** 

Gel-Pak's ESD texturized film carrier product is based on a proprietary static dissipative TPE technology. Static dissipative trays are laminated with a unique film that mimics the adhesive forces of biological structures found in nature, which securely hold components in place while allowing for easy removal. The ESD trays are ideal for shipping and in-process handling of bare die and leadless packaged components.