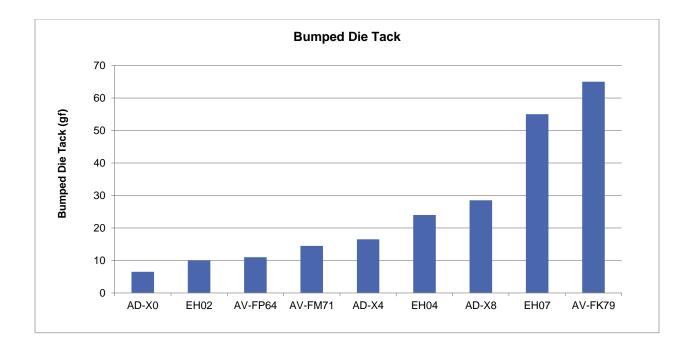

| Properties        | AD                | APV                          | AV                       |
|-------------------|-------------------|------------------------------|--------------------------|
| Elastomer         | Silicone          | Cross-linked<br>Polyurethane | Extruded TPE Film        |
| Configuration     | Poured/Coated     | Poured/Coated                | Laminated Film w/<br>PSA |
| Appearance        | Clear             | Clear                        | Hazy                     |
| ESD SR (ohms)     | >10 <sup>15</sup> | <10 <sup>9</sup>             | >10 <sup>15</sup>        |
| Ease of Unload    | Best              | Good                         | OK                       |
| Low Tack Level    | XT, X0            | EH02                         | FP64                     |
| Medium Tack Level | X4, X5            | EH04                         | FM71                     |
| High Tack Level   | X6, X8            | EH07                         | FK79                     |
| Print Clarity     | Clear             | Clear                        | Hazy                     |